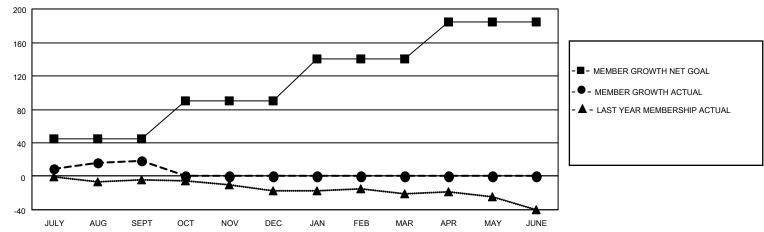

#### GOALS AND ACTUAL MEMBERS CUMULATIVE

| DROPPED CLUBS: 0 |    | 17 CLUBS OF 73 ADDED 1 OR<br>MORE NEW MEMBERS | GENDER DISTRIBUTION                |              |  |
|------------------|----|-----------------------------------------------|------------------------------------|--------------|--|
|                  |    | WORE NEW WEINBERS                             | MALE                               | 869 (68.43%) |  |
|                  |    |                                               | FEMALE 401 (31.57%)                |              |  |
| DROPPED MEMBERS  |    |                                               | NON BINARY                         | 0 (0.00%)    |  |
|                  |    |                                               | PREFER NOT TO ANSWER               | 0 (0.00%)    |  |
| DECEASED         | 2  |                                               |                                    |              |  |
| CLUB CANCELLED   | 0  | CLICK HERE FOR CUMULATIVE                     | TOTAL FAMILY UNIT MEMBERS          | 147          |  |
| OTHER            | 21 | MEMBERSHIP DATA                               |                                    |              |  |
| TOTAL            | 23 |                                               | FAMILY MEMBERS PAYING HALF DUES 74 |              |  |
|                  |    |                                               |                                    |              |  |

## District 201V14

| Clubs                 |               |           |               | Members               |                       |                         |                                                    |
|-----------------------|---------------|-----------|---------------|-----------------------|-----------------------|-------------------------|----------------------------------------------------|
| RESULTS FOR 2021-2022 |               |           |               | RESULTS FOR 2021-2022 |                       |                         |                                                    |
| QUARTER               | NEW CLUB GOAL | NEW CLUBS | DROPPED CLUBS | QUARTER MEMB          | ER GROWTH NET<br>GOAL | MEMBER GROWTH<br>ACTUAL | DROPPED<br>MEMBERS ACTUAL<br>(including transfers) |
| JULY/AUG/SEPT         | 0             | 0         | 0             | JULY/AUG/SEPT         | 45                    | 44                      | 23                                                 |
| OCT/NOV/DEC           | 0             | 0         | 0             | OCT/NOV/DEC           | 45                    | 0                       | 0                                                  |
| JAN/FEB/MAR           | 1             | 0         | 0             | JAN/FEB/MAR           | 50                    | 0                       | 0                                                  |
| APR/MAY/JUNE          | 1             | 0         | 0             | APR/MAY/JUNE          | 45                    | 0                       | 0                                                  |