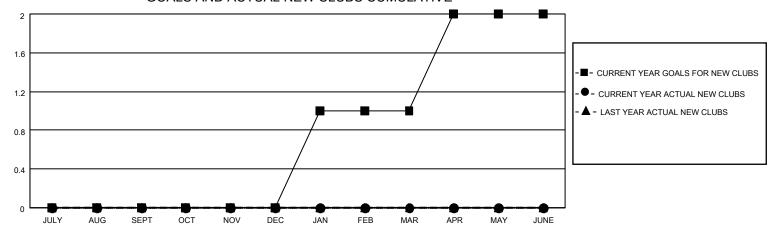

#### GOALS AND ACTUAL NEW CLUBS CUMULATIVE

## District 201V14

| Clubs                 |               |           |               | Members               |                       |                         |                                                    |
|-----------------------|---------------|-----------|---------------|-----------------------|-----------------------|-------------------------|----------------------------------------------------|
| RESULTS FOR 2021-2022 |               |           |               | RESULTS FOR 2021-2022 |                       |                         |                                                    |
| QUARTER               | NEW CLUB GOAL | NEW CLUBS | DROPPED CLUBS | QUARTER MEMB          | ER GROWTH NET<br>GOAL | MEMBER GROWTH<br>ACTUAL | DROPPED<br>MEMBERS ACTUAL<br>(including transfers) |
| JULY/AUG/SEPT         | 0             | 0         | 0             | JULY/AUG/SEPT         | 45                    | 44                      | 23                                                 |
| OCT/NOV/DEC           | 0             | 0         | 0             | OCT/NOV/DEC           | 45                    | 0                       | 0                                                  |
| JAN/FEB/MAR           | 1             | 0         | 0             | JAN/FEB/MAR           | 50                    | 0                       | 0                                                  |
| APR/MAY/JUNE          | 1             | 0         | 0             | APR/MAY/JUNE          | 45                    | 0                       | 0                                                  |